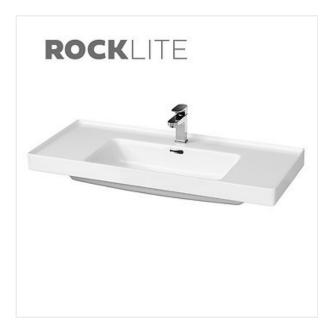

## **Product description**

CREA furniture washbasins delight with their lightness, delicate shapes and incredibly thin walls. At the same time, thanks to our new ROCKLITE ceramic mass, they are surprisingly durable. The improved enamel ensures perfect coating, giving the surface of our ceramics a smooth and evenly white finish. Washbasin can be mounted with furnitures from series: CREA, LARA, LARGA.