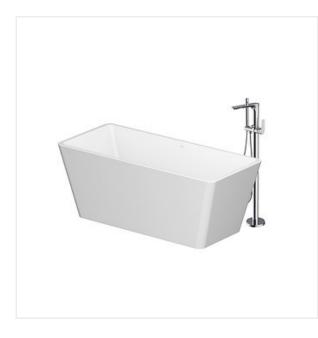

## SET B723: CREA 162X72 RECTANGULAR FREESTANDING BATHTUB WITH CREA FREESTANDING FAUCET CHROME

COLLECTION CREA, CREA BATHTUBS

## **Product description**

Virtual set: rectangular CREA 162X72 freestanding bathtub + CREA freestanding bath-shower faucet chrome

## **Technical data**

| Armrests                                   | no               |
|--------------------------------------------|------------------|
| Colour                                     | white            |
| Comfortable storage area (for toiletries)  | no               |
| Depth                                      | 44 cm            |
| Depth to the bottom                        | 44 cm            |
| Double reinforced (resin +                 | yes              |
| fiberglass)<br>Gross weight                | 43 kg            |
| Height                                     | 59 cm            |
| Legs included                              | yes              |
| Length                                     | 162 cm           |
| Location of the outflow                    | central plughole |
| Material                                   | acrylic          |
| Net weight                                 | 36 kg            |
| Place to sit                               | on two sides     |
| Possibility to buy the housing and         | no               |
| panel<br>Siphon included                   | yes              |
| The possibility of installing a bath mixer | no               |
| The possibility of installing a bath       |                  |
| screen                                     | no               |
| Volume                                     | 238              |
|                                            |                  |