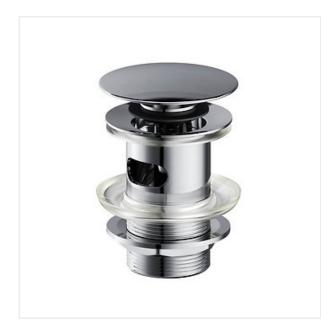

## METAL CLICK-CLACK PLUG G 1 1/4 INCH CHROME

COLLECTION CREA, CREA FITTINGS, INVERTO BY CERSANIT, INVERTO BY CERSANIT FITTINGS

PRODUCT CODE: \$951-125

## **Product description**

Automatic washbasin plug with CLICK-CLACK mechanism in chrome color, recommended for washbasins with overflow. The plug comes with a 2-year warranty on all its components.

## **Technical data**

Body height 9,7 cm
Colour chrome

Type of chroming Cersanit Super Shine -thickness of the nickel 8-12μm and chrome 0.25-0.3 μm applied on

a faucet Cersanit, guarantees high quality even after several years