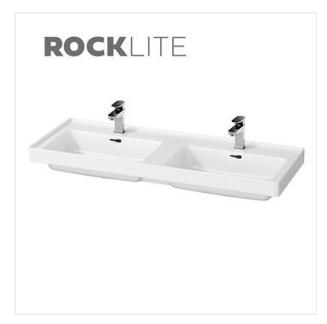

## WASHBASIN FURNITURE CREA 120 BOX

COLLECTION CREA, CREA CERAMICS

| PRODUCT CODE: | K673-006 |
|---------------|----------|
|               |          |
|               |          |
|               |          |
|               |          |
|               |          |
|               |          |

## **Product description**

CREA furniture wash basins delight with their lightness, delicate shapes and incredibly thin walls. At the same time, thanks to our new ROCKLITE ceramic mass, they are surprisingly durable. The improved enamel ensures perfect coating, giving the surface of our ceramics a smooth and evenly white finish.