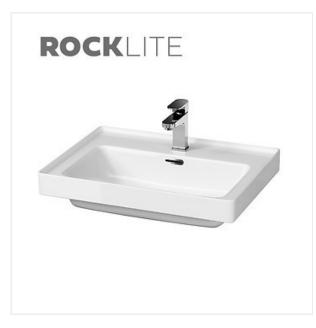

## **CREA 60 FURNITURE WASHBASIN**

COLLECTION CREA, CREA CERAMICS

PRODUCT CODE: K114-006

## **Product description**

CREA furniture washbasins delight with their lightness, delicate shapes and incredibly thin walls. At the same time, thanks to our new ROCKLITE ceramic mass, they are surprisingly durable. The improved enamel ensures perfect coating, giving the surface of our ceramics a smooth and evenly white finish. Washbasin can be mounted with furnitures from series: CITY, CREA, LARA, LARGA, MODUO, VIRGO.