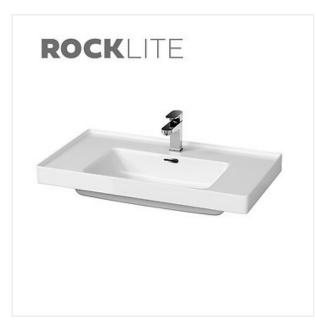

## **CREA 80 FURNITURE WASHBASIN**

COLLECTION CREA, CREA CERAMICS

## **Product description**

CREA furniture washbasins delight with their lightness, delicate shapes and incredibly thin walls. At the same time, thanks to our new ROCKLITE ceramic mass, they are surprisingly durable. The improved enamel ensures perfect coating, giving the surface of our ceramics a smooth and evenly white finish. Washbasin can be mounted with furnitures from series: CITY, CREA, LARA, LARGA, MODUO, VIRGO.

| Technical data     |                |
|--------------------|----------------|
| Depth              | 45,5 cm        |
| Gross weight       | 22 kg          |
| Hole for fittings  | Central        |
| Net weight         | 20,5 kg        |
| Shape              | Rectangular    |
| Spillway           | Yes            |
| Type of wash basin | Ceramic        |
| Warranty           | 10 years       |
| Width              | 80,5 cm        |
| EAN code           | 5902115724053  |
| Product index      | CCWF1007328215 |