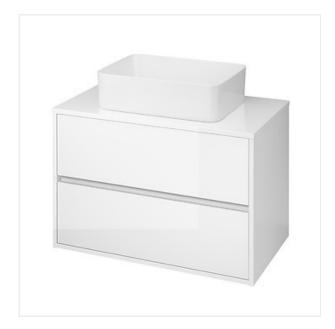

## **CREA 80 CABINET WITH COUNTERTOP WHITE**

COLLECTION CREA, CREA FURNITURE

PRODUCT CODE: S924-005

## **Product description**

The CREA wash basin cabinet is a prime example of a timeless, minimalist form, achieved by using handleless fronts. It is made from moisture-resistant particle board, with a white lacquered front and an elegant grey linen texture inside. The counter version allows you to design a modern interior using dedicated, thin-rim countertop wash basins from the CREA collection.