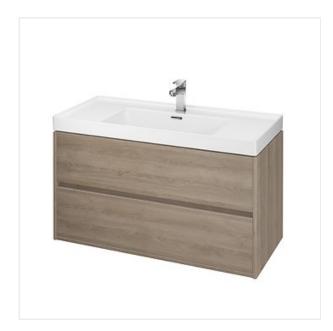

## **CREA 100 WASHBASIN CABINET OAK**

COLLECTION CREA, CREA FURNITURE

PRODUCT CODE: S924-011

## **Product description**

The CREA wash basin cabinet is a prime example of a timeless, minimalist form, achieved by using handleless fronts. It is made from moisture-resistant particle board, with an oak front and an elegant grey linen texture inside.