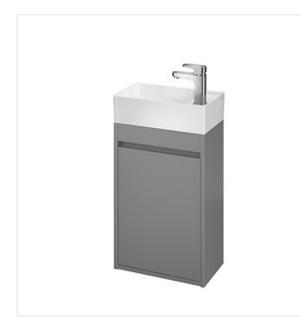

## CREA 40 WASHBASIN CABINET GREY MATT

COLLECTION CREA, CREA FURNITURE

| PRODUCT CODE: | S924-014 |
|---------------|----------|
|               |          |
|               |          |
|               |          |
|               |          |
|               |          |
|               |          |
|               |          |

## **Product description**

The CREA wash basin cabinet is a prime example of a timeless, minimalist form, achieved by using handleless fronts. It is made from moisture-resistant particle board, with a matt grey front and an elegant grey linen texture inside