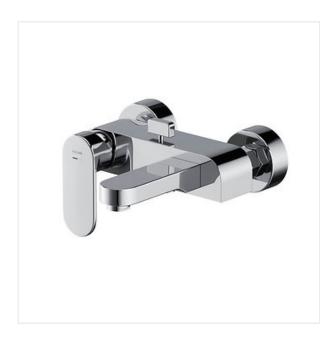

## **SANISO**

CREA WALL MOUNTED BATH-SHOWER FAUCET CHROME COLLECTION CREA, CREA FITTINGS

## **Product description**

The slender shapes of CREA fittings refer to the sublime delicacy of the entire Cersanit brand concept. The single-handle bathshower faucet from CREA collection is fitted with the Cersanit Air Aerator and a 35 mm ceramic cartridge which enables smooth control of the water stream. The product comes with a 12-year warranty on the body and a 5-year warranty on the cartridge.