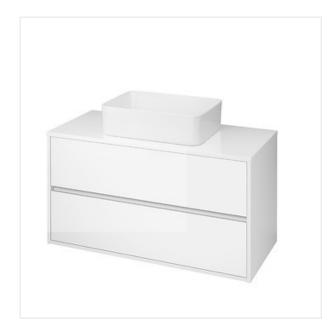

## **CREA 100 CABINET WITH COUNTERTOP WHITE**

COLLECTION CREA, CREA FURNITURE

PRODUCT CODE: S924-006

## **Product description**

The CREA wash basin cabinet is a prime example of a timeless, minimalist form, achieved by using handleless fronts. It is made from moisture-resistant particle board, with a white lacquered front and an elegant grey linen texture inside. The counter version allows you to design a modern interior using dedicated, thin-rim countertop wash basins from the CREA collection.