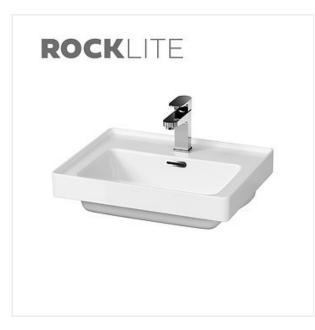

## **CREA 50 FURNITURE WASHBASIN**

COLLECTION CREA, CREA CERAMICS

PRODUCT CODE: K114-005

## **Product description**

CREA furniture washbasins delight with their lightness, delicate shapes and incredibly thin walls. At the same time, thanks to our new ROCKLITE ceramic mass, they are surprisingly durable. The improved enamel ensures perfect coating, giving the surface of our ceramics a smooth and evenly white finish. Washbasin can be mounted with furnitures from series: CITY, CREA, LARA, LARGA, MODUO.