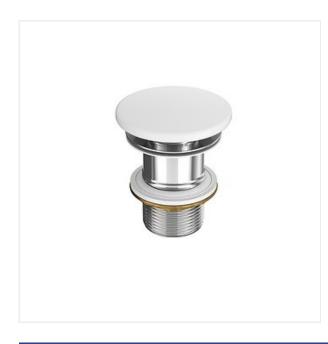

## **Product description**

A white ceramic plug with a flat mushroom shape, a mechanism made of durable brass and equipped with siliconegaskets. Thanks to this, it looks elegant, but is also tight and reliable. Designed for use with washbasins without an overflow.

## **Technical data**

| Colour        | White          |
|---------------|----------------|
| Depth         | 7 cm           |
| Gross weight  | 0,7 kg         |
| Height        | 9 cm           |
| Net weight    | 0,3 kg         |
| Shape         | Round          |
| Warranty      | 2              |
| Width         | 7 cm           |
| EAN code      | 5902115735202  |
| Product index | COAR1006671854 |
|               |                |