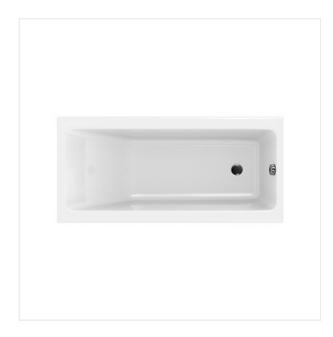

## **Product description**

The CREA SLIM 160 bathtub has a very thin, 10-mm rim, perfect for tiling, lending the interior a level of modern elegance. The increased depth and ergonomic shape guarantee a comfortable bathing experience. CREA SLIM bathtubs comes with dedicated feet allowing perfect height adjustment during installation. It is also possible to purchase bath screen. We recommend choosing the Cersanit automatic siphon.

## **Technical data**

Product index

Antibacterial no Armrests no Depth 47,5 cm Depth to the bottom 47,5 cm Double reinforced (resin + yes fiberglass) Legs included no Length 160 cm Location of the outflow side plughole, at the shorter side Material acrylic Place to sit no Possibility to buy the housing and no panel The possibility of installing a bath mixer yes The possibility of installing a bath screen yes Warranty 10 years Width 75 cm EAN code