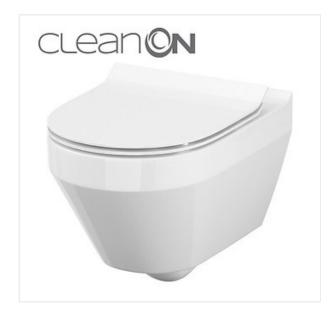

## CREA WALL HUNG BOWL CLEANON OVAL WITH TOILET SEAT

**COLLECTION CREA, CREA CERAMICS** 

PRODUCT CODE: \$701-212

## **Product description**

CREA oval wall-hung bowl with the innovative CleanOn technology. This technology allows water to effectively rinse the inside of the bowl, so the toilet stays clean and hygienic for longer. What makes the Crea wall-hung bowl stand out is its modern design, concealed fixing system and its unique colour – Cersanit White. The bowl is designed for efficient, 3/5 I flushing. Included in the price is the wall-hung bowl with a concealed fixing set and a slim, antibacterial, slow-falling, duroplast seat, easily-detachable using only the "easy-off" button.