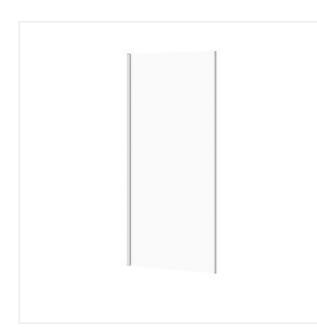

## **Product description**

CREA is the jewel in our range of shower enclosures. The unique hinge with lifting function offers a completely new quality and design unmatched on the market. The 8 mm thick, safe tempered glass and 200 cm height of the enclosure make the product look smart in every bathroom. In addition, the doors have a special gutter installed, draining each and every drop of water to the inside of the enclosure - even when the doors are open. The CREA series of shower enclosures further includes a sliding cabin with the soft close system and concealed roller system. The long metal handle and protective CleanPro coating protecting the glass are another of the many advantages of this range.

## **Technical data**

| Availability of spare parts (years)         | 10 years (from the end of production) |
|---------------------------------------------|---------------------------------------|
|                                             |                                       |
| Cleanpro coating                            | yes                                   |
| Glass colour                                | transparent                           |
| Gross weight                                | 39 kg                                 |
| Height                                      | 200 cm                                |
| Intended for shower tray                    | yes                                   |
| Material                                    | chrome, glass                         |
| Mix&match (complete the door with the wall) | yes                                   |
| Mounting kit                                | yes                                   |
| Net weight                                  | 37 kg                                 |
| Profile colour                              | chrome                                |
| Regulation of the wall profile              | yes                                   |
| Thickness of glass                          | 10 mm                                 |
| Type of cabin                               | wall for a door                       |
| Universal shower left/right                 | yes                                   |
| Warranty                                    | 7                                     |
| Width                                       | 90 cm                                 |
|                                             |                                       |