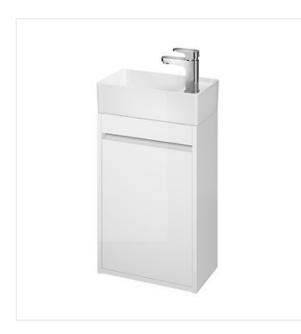

## **CREA 40 WASHBASIN CABINET WHITE**

COLLECTION CREA, CREA FURNITURE

| PRODUCT CODE: | S924-001 |
|---------------|----------|
|               |          |
|               |          |
|               |          |
|               |          |
|               |          |
|               |          |
|               |          |

## **Product description**

The CREA wash basin cabinet is a prime example of a timeless, minimalist form, achieved by using handleless fronts. It is made from moisture-resistant particle board, with a white lacquered front and an elegant grey linen texture inside.