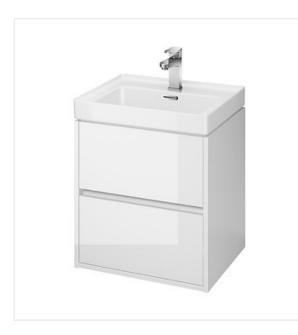

## **CREA 50 WASHBASIN CABINET WHITE**

COLLECTION CREA, CREA FURNITURE

| PRODUCT CODE: | S924-002 |
|---------------|----------|
|               |          |
|               |          |
|               |          |
|               |          |
|               |          |
|               |          |
|               |          |

## **Product description**

The CREA wash basin cabinet is a prime example of a timeless, minimalist form, achieved by using handleless fronts. It is made from moisture-resistant particle board, with a white lacquered front and an elegant grey linen texture inside.