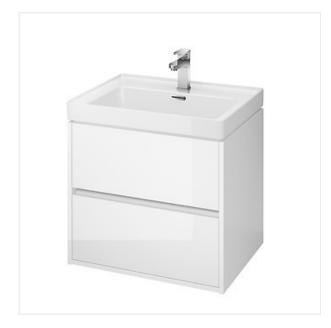

## **CREA 60 WASHBASIN CABINET WHITE**

COLLECTION CREA, CREA FURNITURE

PRODUCT CODE: S924-003

## **Product description**

The CREA wash basin cabinet is a prime example of a timeless, minimalist form, achieved by using handleless fronts. It is made from moisture-resistant particle board, with a white lacquered front and an elegant grey linen texture inside.