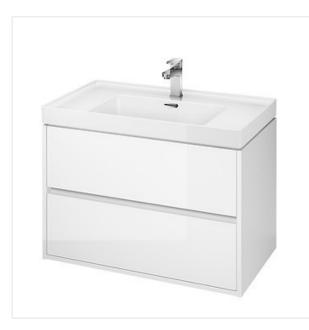

## **CREA 80 WASHBASIN CABINET WHITE**

COLLECTION CREA, CREA FURNITURE

| PRODUCT CODE: | \$924-004 |
|---------------|-----------|
|               |           |
|               |           |
|               |           |
|               |           |
|               |           |
|               |           |
|               |           |

## **Product description**

The CREA wash basin cabinet is a prime example of a timeless, minimalist form, achieved by using handleless fronts. It is made from moisture-resistant particle board, with a white lacquered front and an elegant grey linen texture inside.