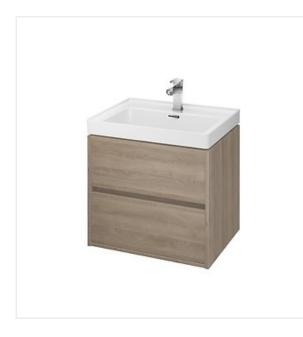

## CREA 60 WASHBASIN CABINET OAK

COLLECTION CREA, CREA FURNITURE

| PRODUCT CODE: | \$924-008 |
|---------------|-----------|
|               |           |
|               |           |
|               |           |
|               |           |
|               |           |
|               |           |
|               |           |

## **Product description**

The CREA wash basin cabinet is a prime example of a timeless, minimalist form, achieved by using handleless fronts. It is made from moisture-resistant particle board, with an oak front and an elegant grey linen texture inside.