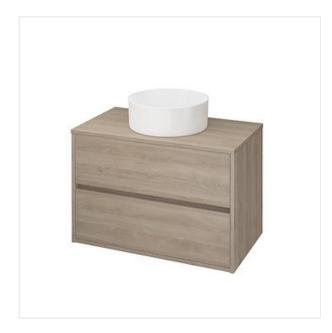

## **CREA 80 CABINET WITH COUNTERTOP OAK**

COLLECTION CREA, CREA FURNITURE

RODUCT CODE: S924-010

## **Product description**

The CREA wash basin cabinet is a prime example of a timeless, minimalist form, achieved by using handleless fronts. It is made from moisture-resistant particle board, with an oak front and an elegant grey linen texture inside. The counter version allows you to design a modern interior using dedicated, thin-rim countertop wash basins from the CREA collection.