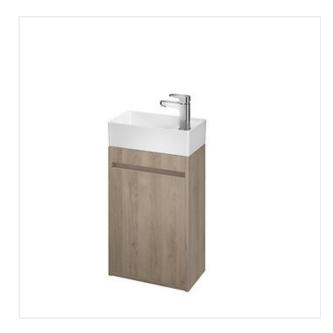

## **CREA 40 WASHBASIN CABINET OAK**

COLLECTION CREA, CREA FURNITURE

PRODUCT CODE: \$924-013

## **Product description**

The CREA wash basin cabinet is a prime example of a timeless, minimalist form, achieved by using handleless fronts. It is made from moisture-resistant particle board, with an oak front and an elegant grey linen texture inside.