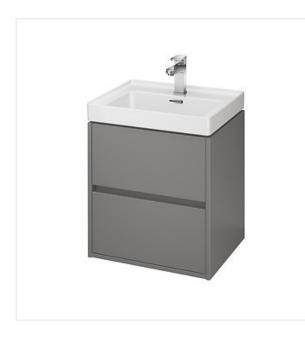

## **CREA 50 WASHBASIN CABINET GREY MATT**

COLLECTION CREA, CREA FURNITURE

| PRODUCT CODE: | S924-015 |
|---------------|----------|
|               |          |
|               |          |
|               |          |
|               |          |
|               |          |
|               |          |
|               |          |

## **Product description**

The CREA wash basin cabinet is a prime example of a timeless, minimalist form, achieved by using handleless fronts. It is made from moisture-resistant particle board, with a matt grey front and an elegant grey linen texture inside