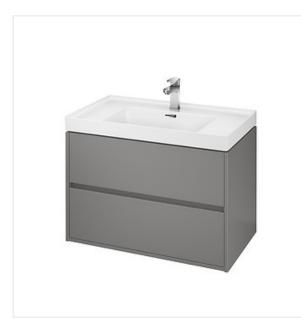

## CREA 80 WASHBASIN CABINET GREY MATT

COLLECTION CREA, CREA FURNITURE

| PRODUCT CODE: | \$924-017 |
|---------------|-----------|
|               |           |
|               |           |
|               |           |
|               |           |
|               |           |
|               |           |
|               |           |
|               |           |

## **Product description**

The CREA wash basin cabinet is a prime example of a timeless, minimalist form, achieved by using handleless fronts. It is made from moisture-resistant particle board, with a matt grey front and an elegant grey linen texture inside