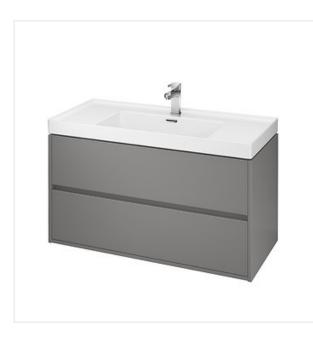

## CREA 100 WASHBASIN CABINET GREY MATT

COLLECTION CREA, CREA FURNITURE

| PRODUCT CODE: | S924-019 |
|---------------|----------|
|               |          |
|               |          |
|               |          |
|               |          |
|               |          |
|               |          |
|               |          |
|               |          |
|               |          |

## **Product description**

The CREA wash basin cabinet is a prime example of a timeless, minimalist form, achieved by using handleless fronts. It is made from moisture-resistant particle board, with a matt grey front and an elegant grey linen texture inside