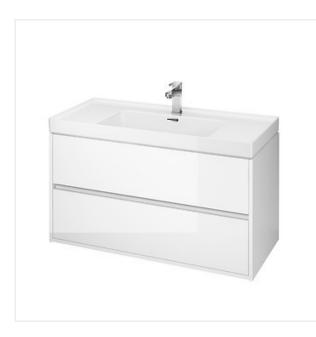

## **CREA 100 WASHBASIN CABINET WHITE**

COLLECTION CREA, CREA FURNITURE

| PRODUCT CODE: | \$924-021 |
|---------------|-----------|
|               |           |
|               |           |
|               |           |
|               |           |
|               |           |
|               |           |
|               |           |

## **Product description**

The CREA wash basin cabinet is a prime example of a timeless, minimalist form, achieved by using handleless fronts. It is made from moisture-resistant particle board, with a white lacquered front and an elegant grey linen texture inside.