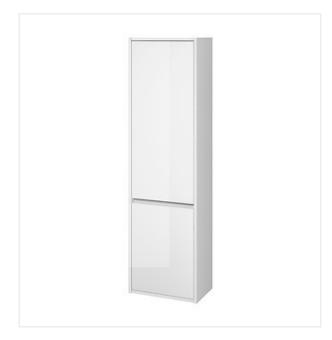

## **CREA PILLAR WHITE**

COLLECTION CREA, CREA FURNITURE

PRODUCT CODE: \$924-022

## **Product description**

The CREA column cabinet is a prime example of a timeless, minimalist form, achieved through the use of handleless fronts. It is made from moisture-resistant particle board, with a white lacquered front and an elegant grey linen texture inside.