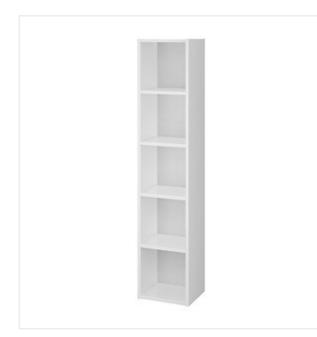

## CREA OPEN PILLAR WHITE

COLLECTION CREA, CREA FURNITURE

| PRODUCT CODE: |  | S924-023 |
|---------------|--|----------|
|               |  |          |
|               |  |          |
|               |  |          |
|               |  |          |
|               |  |          |
|               |  |          |
|               |  |          |

## **Product description**

The open column cabinet perfectly complements the timeless, minimalist collection of handleless CREA furniture. It is made from moisture-resistant particle board, with a white lacquered front and an elegant grey linen texture inside. It gives you more storage space and allows you to not only keep the most important bathroom accessories to hand, but has a decorative function to personalise the interior as well.