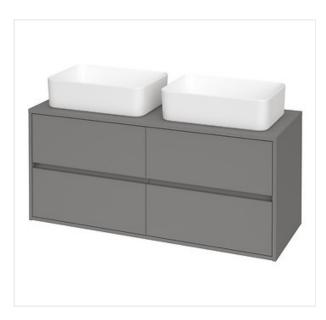

## CREA 120 WASHBASIN CABINET WITH COUNTERTOP GREY MATT COLLECTION CREA, CREA FURNITURE

## **Product description**

CREA washbasin cabinet is an example of a timeless, minimalist form, obtained thanks to handleless fronts. Made of moistureresistant chipboard, with a varnished grey matt front and an elegant gray linen interior. Countertop version allows you to create a modern interior using the dedicated, thin-walled CREA countertop washbasins.