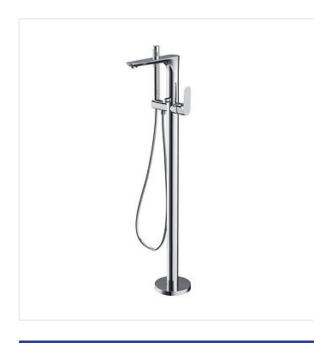

## **Product description**

The slender shapes of CREA fittings refer to the sublime delicacy of the entire Cersanit brand concept. The free-standing bathshower faucet from CREA collection has the ecological Cersanit Air Aerator and a 40 mm ceramic cartridge which allows smooth control of the water stream throughout its life cycle. The set includes a single-function shower head with a diameter of 2.4 cm and a 150 cm long PVC shower hose (WRAS certified). The product comes with a 12-year warranty on the body, a 5-year warranty on the cartridge and a 2-year warranty on the other shower elements.

## **Technical data**

| Acoustic group               |                                                                                                                                                                       |
|------------------------------|-----------------------------------------------------------------------------------------------------------------------------------------------------------------------|
|                              | standing                                                                                                                                                              |
| Assembly method              |                                                                                                                                                                       |
| Battery type                 | mechanical                                                                                                                                                            |
| Body height                  | 103,7 cm                                                                                                                                                              |
| Colour                       | chrome                                                                                                                                                                |
| Diameter of the handset      | 24                                                                                                                                                                    |
| Diameter of the head         | 4 cm                                                                                                                                                                  |
| Flow class                   | B/A                                                                                                                                                                   |
| Functions of the handset     | RAIN                                                                                                                                                                  |
| Handle                       | single handle                                                                                                                                                         |
| Material of the hose         | PVC                                                                                                                                                                   |
| Perlator                     | Aerator Cersanit Air                                                                                                                                                  |
| The length of the hose       | 1500                                                                                                                                                                  |
| The length of the spout      | 33,6                                                                                                                                                                  |
| Type of chroming             | Cersanit Super Shine -thickness of the nickel 8-12 $\mu$ m and chrome 0.25-0.3 $\mu$ m applied on a faucet Cersanit, guarantees high quality even after several years |
| Turpo of bood                | ceramic                                                                                                                                                               |
| Type of head                 | from 20 to 30 dB                                                                                                                                                      |
| Value for the acoustic group |                                                                                                                                                                       |
| Value for the flow class     | 22,3/13,75 I/min                                                                                                                                                      |