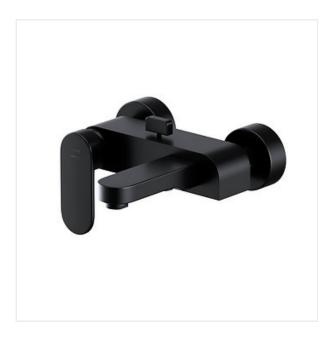

## CREA WALL MOUNTED BATH-SHOWER FAUCET BLACK COLLECTION CREA, CREA FITTINGS

| PRODUCT CODE: | S951-307 |
|---------------|----------|
|               |          |
|               |          |
|               |          |
|               |          |
|               |          |
|               |          |
|               |          |
|               |          |

## **Product description**

The slender shapes of CREA fittings refer to the sublime delicacy of the entire Cersanit brand concept. The single-handle bathshower faucet from CREA collection is fitted with the Cersanit Air Aerator and a 35 mm ceramic cartridge which enables smooth control of the water stream. The product comes with a 12-year warranty on the body and a 5-year warranty on the cartridge.