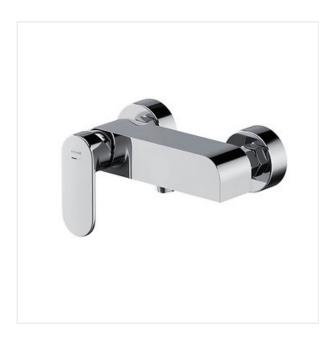

## CREA WALL MOUNTED SHOWER FAUCET CHROME COLLECTION CREA, CREA FITTINGS

| PRODUCT CODE: | \$951-319 |
|---------------|-----------|
|               |           |
|               |           |
|               |           |
|               |           |
|               |           |
|               |           |

## **Product description**

The slender shapes of CREA fittings refer to the sublime delicacy of the entire Cersanit brand concept. The single-handle shower faucet from CREA collection is fitted with a 35 mm ceramic cartridge which enables smooth control of the water stream. The product comes with a 12-year warranty on the body and a 5-year warranty on the cartridge