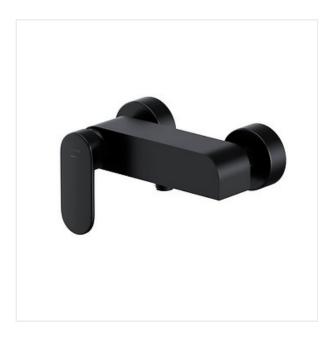

## **Product description**

The slender shapes of CREA fittings refer to the sublime delicacy of the entire Cersanit brand concept. The single-handle shower faucet from CREA collection is fitted with a 35 mm ceramic cartridge which enables smooth control of the water stream. The product comes with a 12-year warranty on the body and a 5-year warranty on the cartridge.