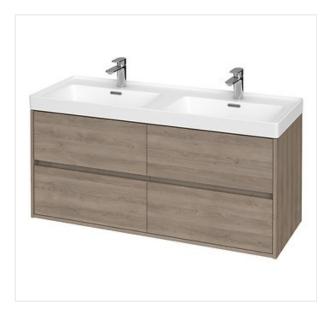

## SET B286 CREA 120 OAK (CABINET+WASHBASIN) COLLECTION CREA, CREA FURNITURE

| PRODUCT CODE: | S801-325 |
|---------------|----------|
|               |          |
|               |          |
|               |          |
|               |          |
|               |          |
|               |          |

## **Product description**

The set includes a CREA 120 under-wash cabinet with a CREA 120washbasin. CREA cabinet is an example of a timeless, minimalist form, obtained thanks to handleless fronts. Made of moisture-resistant chipboard, with a varnished oak front and an elegant gray linen interior. The CREA furniture washbasin impresses with its lightness, delicate shapes and incredibly thin walls. At the same time, thanks to our new ceramic mass, ROCKLITE are surprisingly durable. The improved enamel provides a perfect coating, giving the surface of our ceramic a smooth and even white finish.