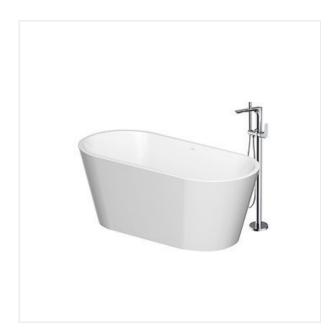

## SET B722: CREA 160X75 OVAL FREESTANDING BATHTUB WITH CREA FREESTANDING FAUCET CHROME

COLLECTION CREA, CREA BATHTUBS

PRODUCT CODE: \$601-141

## **Product description**

Virtual set: oval CREA 160X75 freestanding bathtub + CREA freestanding bath-shower faucet chrome